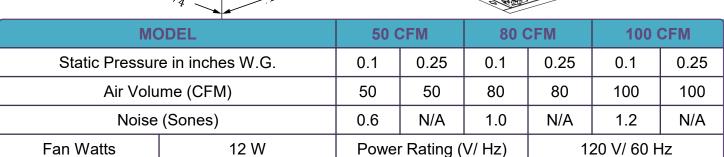

## SAS-80DC3/SAS-80DC3H/SAS-80DC3HM (Constant Flow Fan)

- Very quiet two speeds DC motor fan for ceiling or wall mount application.
- Continuous run-on low speed (Adjustable 0, 30CFM Max CFM).
- Provide constant flow on all three speeds.
- ETL evaluated and confirm to UL and CUL safety standards.
- HVI and ENERGY STAR certified.
- Made of rugged 26 GA galvanized steel.
- Detachable 4-inch polymeric collar which includes a light weight built in back draft damper.
- Housing size:  $10^{1}/_{4}$ " x  $10^{1}/_{4}$ " x  $3^{3}/_{8}$ "
- Total enclosed brush less DC motor designed to operate continuously.
- Power rating of 120 VAC/1/60 Hz.
- Comes with a built-in overload disconnect for safety and longer motor life.
- The grille is low profile that has elegance and still able to maintain its simplicity.
- Grille dimension: 13 " x 13 3/4"
- Built-in toggle switch for high speeds (50CFM/80CFM/100CFM) selection.
- Permanently lubricated motor designed for continuous operation.
- Model SAS-80DC3H comes with built-in humidity sensor.
- Model SAS-80DC3HM comes with built-in humidity and motion sensor.