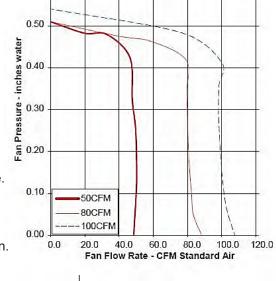

## SAS-80DC3/SAS-80DC3H/SAS-80DC3HM (Constant Flow Fan)

- Very quiet two speeds DC motor fan for ceiling or wall mount application.
- Continuous run-on low speed (Adjustable 0, 30CFM Max CFM).
- Provide constant flow on all three speeds.
- ETL evaluated and confirm to UL and CUL safety standards.
- HVI and ENERGY STAR certified.
- Made of rugged 26 GA galvanized steel.
- Detachable 4-inch polymeric collar which includes a light weight built in back draft damper.
- Housing size:  $10^{1}/_{4}$ " x  $10^{1}/_{4}$ " x  $3^{3}/_{8}$ "
- Total enclosed brush less DC motor designed to operate continuously.
- Power rating of 120 VAC/1/60 Hz.
- Comes with a built-in overload disconnect for safety and longer motor life.
- The grille is low profile that has elegance and still able to maintain its simplicity.
- Grille dimension: 13 " x 13 3/4"
- Built-in toggle switch for high speeds (50CFM/80CFM/100CFM) selection.
- Permanently lubricated motor designed for continuous operation.
- Model SAS-80DC3H comes with built-in humidity sensor.
- Model SAS-80DC3HM comes with built-in humidity and motion sensor.