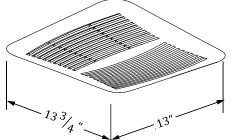

## SAS-80DC3/SAS-80DC3H/SAS-80DC3HM (Constant Flow Fan)

- Very quiet two speeds DC motor fan for ceiling or wall mount application.
- Continuous run-on low speed (Adjustable 0, 30CFM Max CFM).
- Provide constant flow on all three speeds.
- ETL evaluated and confirm to UL and CUL safety standards.
- HVI and ENERGY STAR certified.
- Made of rugged 26 GA galvanized steel.
- Detachable 4-inch polymeric collar which includes a light weight built in back draft damper.
- Housing size:  $10^{1}/_{4}$ " x  $10^{1}/_{4}$ " x  $3^{3}/_{8}$ "
- Total enclosed brush less DC motor designed to operate continuously.
- Power rating of 120 VAC/1/60 Hz.
- Comes with a built-in overload disconnect for safety and longer motor life.
- The grille is low profile that has elegance and still able to maintain its simplicity.
- Grille dimension: 13 " x 13 3/4"
- Built-in toggle switch for high speeds (50CFM/80CFM/100CFM) selection.
- Permanently lubricated motor designed for continuous operation.
- Model SAS-80DC3H comes with built-in humidity sensor.
- Model SAS-80DC3HM comes with built-in humidity and motion sensor.